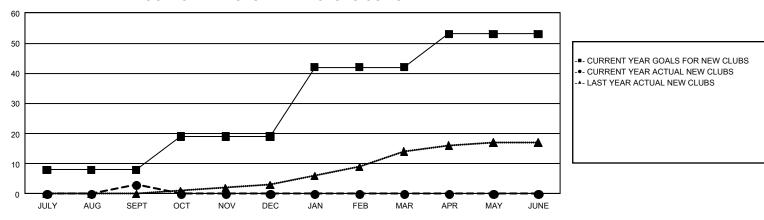

## REPORT DOES NOT INCLUDE CLUBS IN UNDISTRICTED AREAS.

|                       | Club          | s         |               | Members               |                           |                         |                                                    |  |
|-----------------------|---------------|-----------|---------------|-----------------------|---------------------------|-------------------------|----------------------------------------------------|--|
| RESULTS FOR 2023-2024 |               |           |               | RESULTS FOR 2023-2024 |                           |                         |                                                    |  |
| QUARTER               | NEW CLUB GOAL | NEW CLUBS | DROPPED CLUBS | QUARTER               | MEMBER GROWTH<br>NET GOAL | MEMBER GROWTH<br>ACTUAL | DROPPED<br>MEMBERS ACTUAL<br>(including transfers) |  |
| JULY/AUG/SEPT         | 8             | 3         | 3             | JULY/AUG/SEPT         | 1,795                     | 2,926                   | 1,552                                              |  |
| OCT/NOV/DEC           | 11            | 0         | 0             | OCT/NOV/DEC           | 1,969                     | 0                       | 0                                                  |  |
| JAN/FEB/MAR           | 23            | 0         | 0             | JAN/FEB/MAR           | 1,797                     | 0                       | 0                                                  |  |
| APR/MAY/JUNE          | 11            | 0         | 0             | APR/MAY/JUNE          | 1,261                     | 0                       | 0                                                  |  |

## GOALS AND ACTUAL NEW CLUBS CUMULATIVE

| DROPPED CLUBS: 3 |       | 1,266 CLUBS OF 2,760 ADDED 1 OR | GENDER DISTRIBUTION        |                 |        |
|------------------|-------|---------------------------------|----------------------------|-----------------|--------|
|                  |       | MORE NEW MEMBERS                | MALE                       | 74,811 (76.67%) |        |
|                  |       |                                 | FEMALE                     | 22,753 (23.32%) |        |
| DROPPED MEMBERS  |       |                                 |                            |                 |        |
| DECEASED         | 166   | CLICK HERE FOR CUMULATIVE       | TOTAL FAMILY UNIT MEMBERS  |                 | 31,441 |
| CLUB CANCELLED 0 |       | MEMBERSHIP DATA                 |                            |                 |        |
| OTHER 1,386      |       | _                               | FAMILY MEMBERS PAYING HALF |                 | 17,415 |
| TOTAL            | 1,552 |                                 | DOLG                       |                 |        |