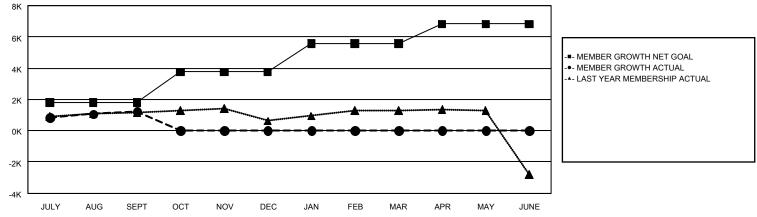

## REPORT DOES NOT INCLUDE CLUBS IN UNDISTRICTED AREAS.

|                       | Club          | s         |               | Members               |                           |                         |                                                    |  |
|-----------------------|---------------|-----------|---------------|-----------------------|---------------------------|-------------------------|----------------------------------------------------|--|
| RESULTS FOR 2023-2024 |               |           |               | RESULTS FOR 2023-2024 |                           |                         |                                                    |  |
| QUARTER               | NEW CLUB GOAL | NEW CLUBS | DROPPED CLUBS | QUARTER               | MEMBER GROWTH<br>NET GOAL | MEMBER GROWTH<br>ACTUAL | DROPPED<br>MEMBERS ACTUAL<br>(including transfers) |  |
| JULY/AUG/SEPT         | 8             | 3         | 3             | JULY/AUG/SEPT         | 1,795                     | 2,926                   | 1,552                                              |  |
| OCT/NOV/DEC           | 11            | 0         | 0             | OCT/NOV/DEC           | 1,969                     | 0                       | 0                                                  |  |
| JAN/FEB/MAR           | 23            | 0         | 0             | JAN/FEB/MAR           | 1,797                     | 0                       | 0                                                  |  |
| APR/MAY/JUNE          | 11            | 0         | 0             | APR/MAY/JUNE          | 1,261                     | 0                       | 0                                                  |  |